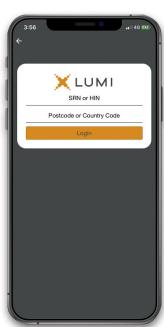

## Australian Residents

**Username** – your SRN or HIN

**Password** – your registered address postcode

#### **Overseas Residents**

**Username** – your SRN or HIN

Password - your three character country code (a full list of which is provided at the end of this guide)

## Icon descriptions

Questions icon, asea to ask questions

The broadcast bar allows you to view and listen to the proceedings.

To register as a Shareholder, select 'Securityholder or Proxy' and enter your SRN or HIN and Postcode (Australian residents) or your SRN or HIN and your country code (overseas residents)