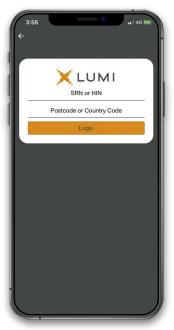

## Australian Residents

**Username** – your SRN or HIN

**Password** – your registered address postcode

#### **Overseas Residents**

**Username** – your SRN or HIN

Password - your three character country code (a full list of which is provided at the end of this guide)

## Icon descriptions

Questions icon, asea to ask questions

The broadcast bar allows you to view and listen to the proceedings.

To register as a Shareholder, select 'Securityholder or Proxy' and enter your SRN or HIN and Postcode (Australian residents) or your SRN or HIN and your country code (overseas residents)