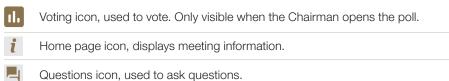

## Icon descriptions

Voting icon, used to vote. Only visible when the Chairman opens the poll.

Home page icon, displays meeting information.

Questions icon, used to ask questions.

The broadcast bar allows you to view and listen to the proceedings.