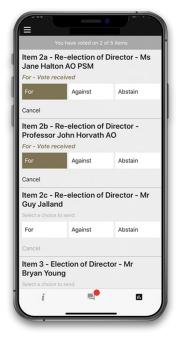

When the Chairman declares the poll open:

- > To vote, tap one of the voting options. Your response will be highlighted.
- > To change your vote, simply press a different option to override.

The number of items you have voted on or are yet to vote, will be displayed at the top of the screen. Votes may be changed up to the time the Chairman declares the poll closed.

## Icon descriptions

Voting icon, used to vote. Only visible when the Chairman opens the poll.

Home page icon, displays meeting information.

Questions icon, used to ask questions.

The broadcast bar allows you to view and listen to the proceedings.