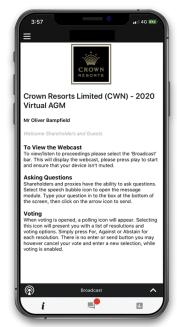

# Icon descriptions

Home page icon, displays meeting information.

Questions icon, used to ask questions.

The broadcast bar allows you to view and listen to the proceedings.

To view the live webcast, tap the broadcast arrow on your screen and press the play button. Toggle between the up and down arrow to switch between screens.

To ask a question during the Meeting, tap on the question icon, type your question in the chat box at the bottom of the screen and select the send icon. You will receive a confirmation when your question has been submitted.

When the Chairman declares the poll open:

- > To vote, tap one of the voting options. Your response will be highlighted.
- > To change your vote, simply press a different option to override.

The number of items you have voted on or are yet to vote, will be displayed at the top of the screen. Votes may be changed up to the time the Chairman declares the poll closed.

## Icon descriptions

Voting icon, used to vote. Only visible when the Chairman opens the poll.

Home page icon, displays meeting information.

Questions icon, used to ask questions.

The broadcast bar allows you to view and listen to the proceedings.