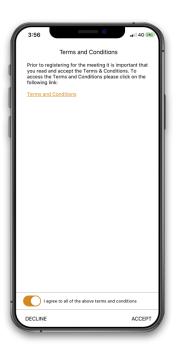

#### PARTICIPATING IN THE MEETING

To Participate in the Meeting, you will be required to enter the unique 9-digit Meeting ID: 367-483-591

To enter the Meeting, you will need to read and accept the Terms & Conditions