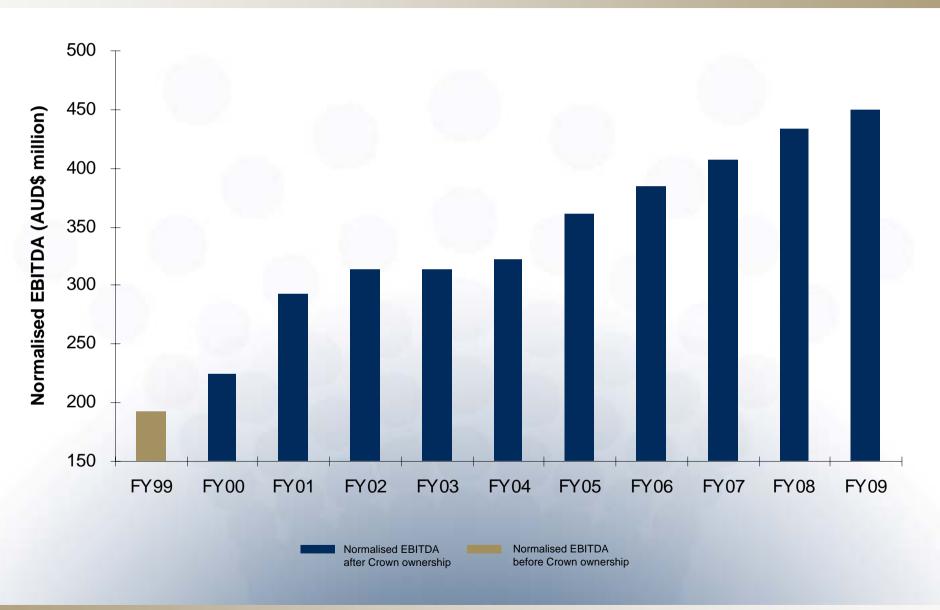

#### Note:

Source: UBS IRESS as at 21 October 2009

<sup>1</sup> Total return includes dividends and distributions assuming they are not reinvested in the relevant shares but rather at the prevailing cash rate at the time. This methodology is consistent with CPH's behaviour

### Crown / CMH Shareholder Return Outperformance



#### **Total Shareholder Return**



#### Notes:

- 1. All share prices indexed to 1 as at close on 27-Dec-05. Total return includes dividends and distributions assuming they are not reinvested in the relevant shares but rather at the prevailing cash rate at the time. This methodology is consistent with CPH's behaviour.
- 2. Crown / CMH assumes PBL share held until demerger and post demerger includes Crown and CMH shares

### Crown Melbourne Normalised EBITDA





### **Burswood Normalised EBITDA**





### Singapore Casino Integrated Resorts



[Integrated casino resorts will] "make Singapore a centre for tourism, business and conventions, and attract hundreds of thousands more tourists each year. There will be spin-offs to the rest of the economy."

Ministerial Statement by Singapore Prime Minister Lee Hsien Loong (18 April 2005)

### Australian Casinos are an Asian Tourism Driver



### Propensity of International Tourists to Visit Casinos, 2008



Source: Tourism Research Australia's International Visitors Survey

SLIDE 8

## Crown's Marketing Network





# Australian International Program Play Turnover Share





### Installed Base of Gaming Machines in Australia





### Crown Melbourne and Burswood Program Play Turnover



Strong growth de