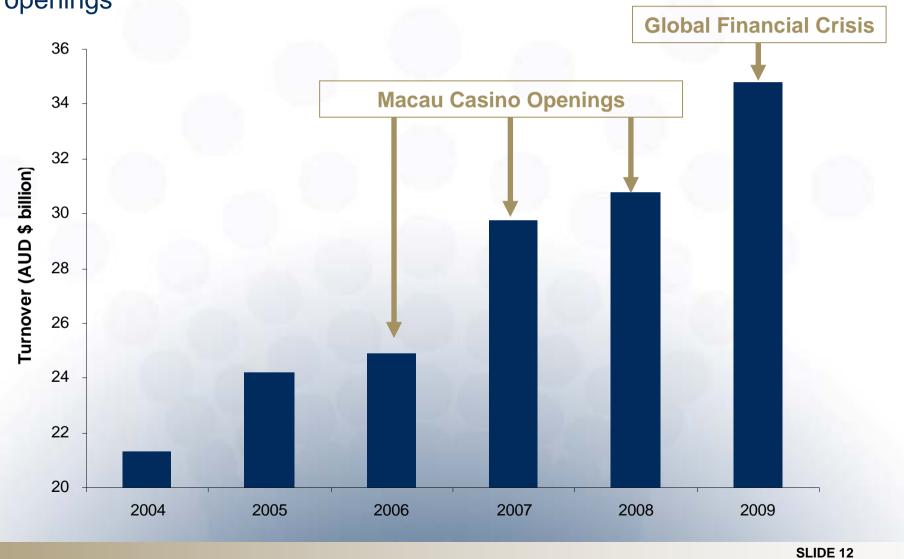

### Crown Melbourne and Burswood Program Play Turnover

Strong growth despite global financial crisis and recent Macau casino openings