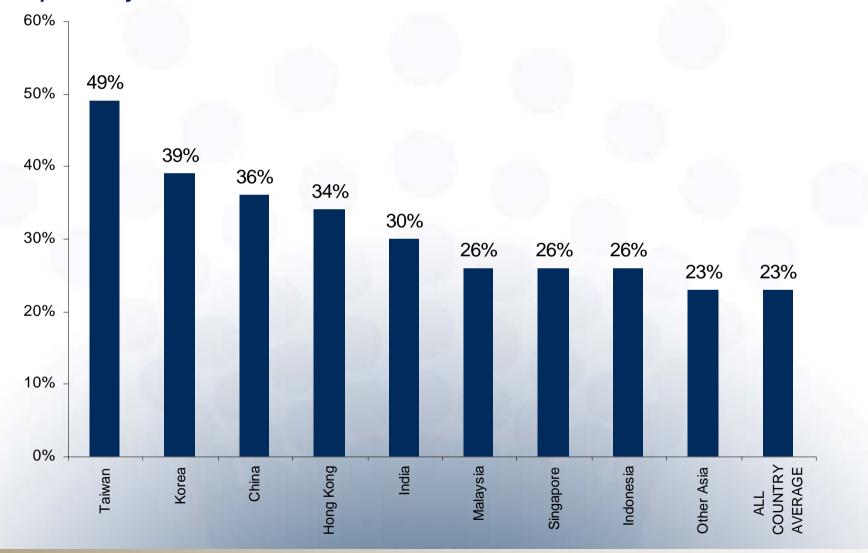

### Australian Casinos are an Asian Tourism Driver

### Propensity of International Tourists to Visit Casinos, 2008

Source: Tourism Research Australia's International Visitors Survey

SLIDE 8