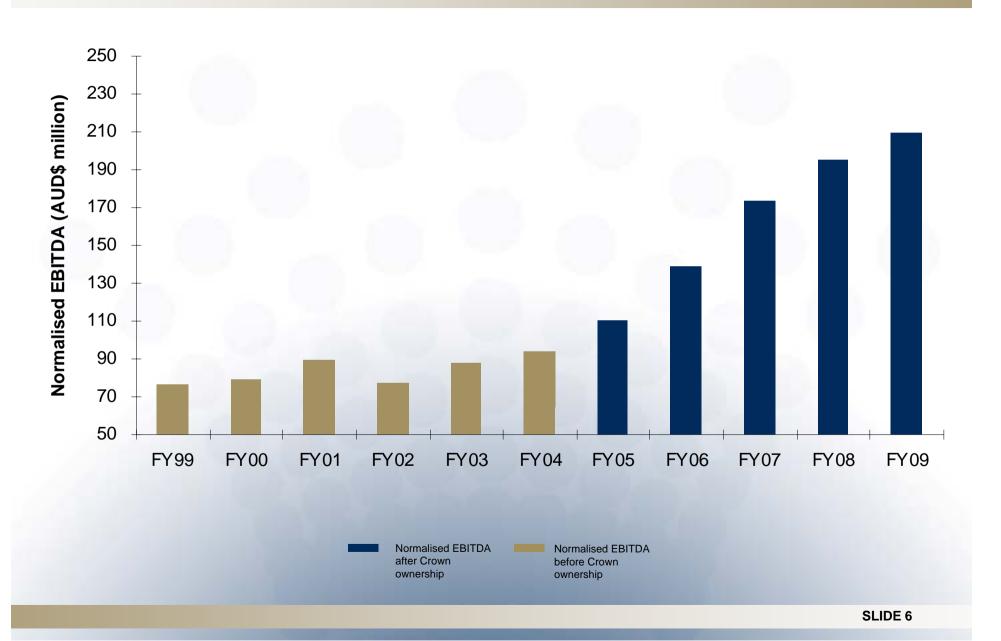

1 October 2009

<sup>1</sup> Total return includes dividends and distributions assuming they are not reinvested in the relevant shares but rather at the prevailing cash rate at the time. This methodology is consistent with CPH's behaviour

### Crown / CMH Shareholder Return Outperformance



#### **Total Shareholder Return**



#### Notes:

- 1. All share prices indexed to 1 as at close on 27-Dec-05. Total return includes dividends and distributions assuming they are not reinvested in the relevant shares but rather at the prevailing cash rate at the time. This methodology is consistent with CPH's behaviour.
- 2. Crown / CMH assumes PBL share held until demerger and post demerger includes Crown and CMH shares

### Crown Melbourne Normalised EBITDA





### **Burswood Normalised EBITDA**





### Singapore Casino Integrated Resorts



[Integrated casino resorts will] "make Singapore a centre for tourism, business and conventions, and attract hundreds of thousands more tourists each year. There will be spin-offs to the rest of the economy."

Ministerial Statement by Singapore Prime Minister Lee Hsien Loong (18 April 2005)

### Australian Casinos are an Asian Tourism Driver



### Propensity of International Tourists to Visit Casinos, 2008



Source: Tourism Research Australia's International Visitors Survey

SLIDE 8

## Crown's Marketing Network





# Australian International Program Play Turnover Share





### Installed Base of Gaming Machines in Australia





### Crown Melbourne and Burswood Program Play Turnover



Strong growth despite global financial crisis and recent