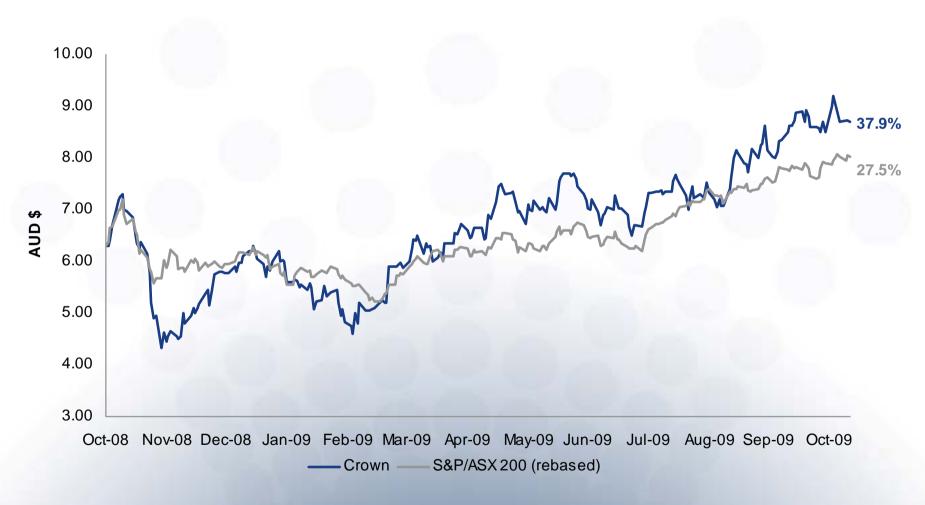

# **Crown Limited**

Annual General Meeting
28th October 2009
Mr. James Packer, Executive Chairman
Presentation Slides







### Gearing Levels - Net Debt / EBITDA (LTM)





- 1 Net debt as at 30 June 2009 unless otherwise noted: LTM EBITDA from 30 June 2008 to 30 June 2009
- 2 MGM LTM EBITDA adjusted for sale of Treasure Island
- B Harrah's Entertainment represents the consolidated entity
- Boyd includes earnings and share of net debt from 50% JV interest in Borgata
- 5 Sky City net debt is as at 19 August 2009, as per company presentation on 19 August 2009

### Crown Limited's Share Price Performance





28 October 2008 - 21 October 2009

### Total Shareholder Return Build up



#### Total shareholder return to PBL shareholders since 27 December 2005 is 4.1%



#### Note:

Source: UBS IRESS as at 21 October 2009

<sup>1</sup> Total return includes dividends and distributions assuming they are not reinvested in the relevant shares but rather at the prevailing cash rate at the time. This methodology is consistent with CPH's behaviour

### Crown / CMH Shareholder Return Outperformance



#### **Total Shareholder Return**



#### Notes:

- 1. All share prices indexed to 1 as at close on 27-Dec-05. Total return includes dividends and distributions assuming they are not reinvested in the relevant shares but rather at the prevailing cash rate at the time. This methodology is consistent with CPH